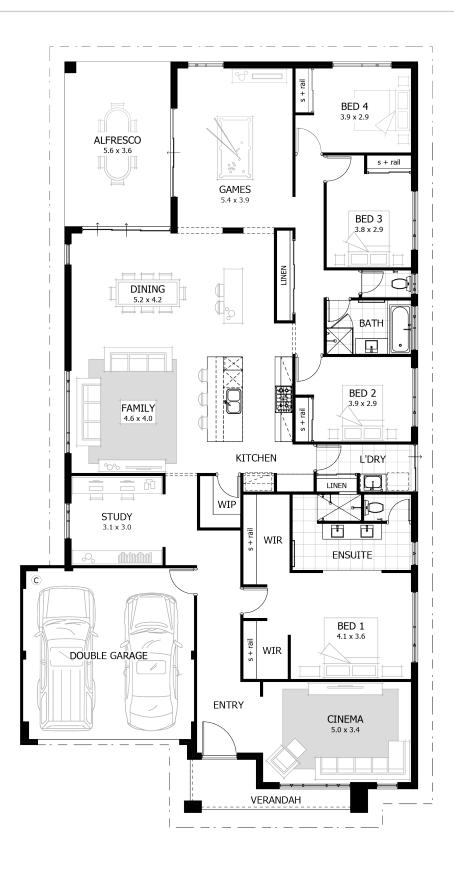

## the amara

**DISPLAY RANGE**4 Boudicca Drive, Forrestdale

Total Area302m²Living Area241m²Suggested Block Width15m

**4** 

₹ 2

We're proudly part of the ABN Group, Australia's leader in construction, property and finance, and owned by Dale Alcock.