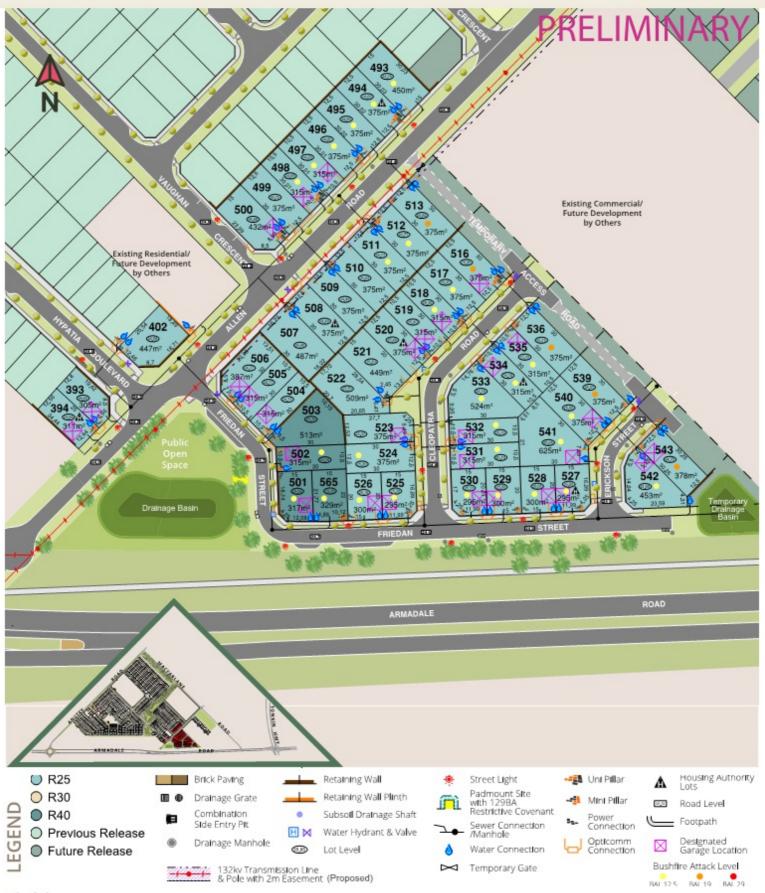

## Mahala

| Lot No. | Stage | Street Name     | Area (m²) | Frontage (m) | Titles   | Price (\$)    | Notes             |
|---------|-------|-----------------|-----------|--------------|----------|---------------|-------------------|
| 495     | 13    | Allen Road      | 375       | 12.5         | Jul 2025 | \$416,000 #   |                   |
| 498     | 13    | Allen Road      | 315       | 10.5         | Jul 2025 | \$361,000 #   |                   |
| 503     | 13    | Friedan Street  | 513       | 17.2         | Jul 2025 | \$514,000 *   |                   |
| 509     | 13    | Allen Road      | 375       | 12.5         | Jul 2025 | \$414,000     | 2m Front Easement |
| 510     | 13    | Allen Road      | 375       | 12.5         | Jul 2025 | \$414,000     | 2m Front Easement |
| 511     | 13    | Allen Road      | 375       | 12.5         | Jul 2025 | \$414,000 #   | 2m Front Easement |
| 512     | 13    | Allen Road      | 375       | 12.5         | Jul 2025 | \$414,000 #   | 2m Front Easement |
| 521     | 13    | Cleopatra Road  | 449       | 15.0         | Jul 2025 | \$493,000     |                   |
| 522     | 13    | Cleopatra Road  | 509       | 17.7         | Jul 2025 | \$511,000     |                   |
| 533     | 13    | Cleopatra Road  | 524       | 14.8         | Jul 2025 | \$502,000 #   |                   |
| 541     | 13    | Erickson Street | 625       | 21.0         | Jul 2025 | \$559,000 # * |                   |
| 542     | 13    | Erickson Street | 453       | 14.9         | Jul 2025 | \$464,000 # * |                   |

## Stage 13

**Disclaimer:** The particulars on this brochure are supplied for identification purposes only and shall not be taken as a representation in any respect on the part of the sellers or it's agents. Authorities should be consulted when services are contained within lot boundaries as building restrictions may apply. Some services may not be shown, as engineering design is still to be finalised. Trees are indicative only.